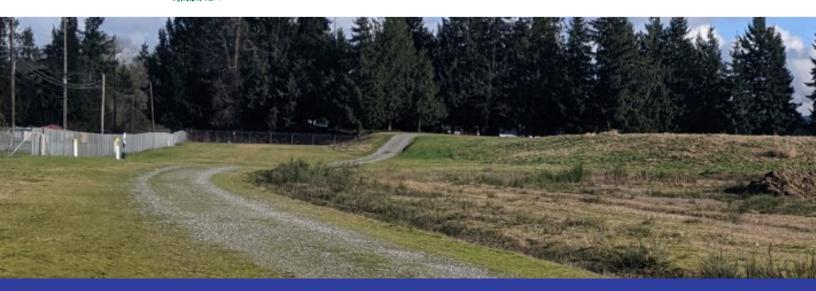

ARLINGTON AIRPORT TRAIL

The Arlington Airport trail is a 5.5 mile loop with a mix of scenic and industrial sites. Along Airport Boulevard there are paved walkways making for a smooth trek. The Airport trail is good for biking, running, walking and is dog friendly as long as your furry friends are leashed and waste is cleaned up. The loop features both paved and gravel footpaths with a good combination of hills and flat terrain. On your venture, be sure to check out the historical signs along the path telling the rich history of the Arlington Airport.